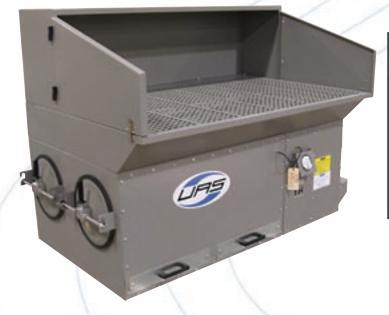

#### Downdraft Bench

The heavy-duty SDB Downdraft Bench offers a large work surface, high-capacity dust drawers and a downdraft velocity up to 200 fpm. It is typically used for grinding, polishing, hand sanding and dry buffing.

The SDB bench features an automatic pulse cleaning system with four Advanced Nanofiber Filtration Technology cartridge filters, including an option for flame retardant media. It can support 75 lbs. per square foot on its 80" wide x 55" deep work surface, and comes standard with a 3 HP motor, 230-460/3/60.

#### Standard Features

- Heavy-duty work surface supports 75 lbs./ft²
- Four UAS nanofiber cartridge filters
- · Downdraft velocity of 200 fpm
- Magnehelic® gage mounted on unit
- Large capacity dust drawers
- Automatic self-cleaning reverse pulse jet system
- Heavy-duty airfoil fan wheel
- Sound attenuated blower housing
- · Quick-release filter access doors
- Powder-coated, scratch-resistant paint