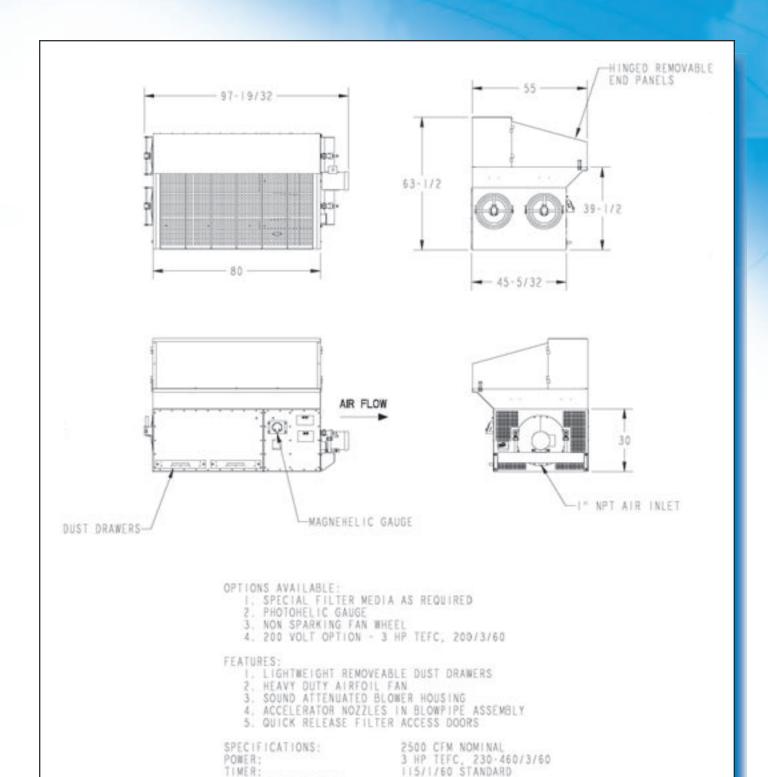

The SDB bench features an automatic pulse cleaning system with four Advanced Nanofiber Filtration Technology cartridge filters, including an option for flame retardant media. It can support 75 lbs. per square foot on its 80" wide x 55" deep work surface, and comes standard with a 3 HP motor, 230-460/3/60.

Options include special filter media, Photohelic® gage, non-sparking fan wheel and 208/3/60 input voltage.

#### Standard Features

- Heavy-duty work surface supports 75 lbs./ft²
- Four UAS nanofiber cartridge filters
- · Downdraft velocity of 200 fpm
- Magnehelic® gage mounted on unit
- Large capacity dust drawers
- Automatic self-cleaning reverse pulse jet system
- Heavy-duty airfoil fan wheel
- Sound attenuated blower housing
- · Quick-release filter access doors
- Powder-coated, scratch-resistant paint

### Options & Accessories

- Left- or right-hand side discharge
- Fire-retardant filters
- Fluorescent light fixtures
- Non-sparking fan wheel
- 208 volt
- · Four choices of cartridge filter media
- Combination motor starter panel

### **Applications**

- Bulk Powders
- Paper Dust
- Drilling

Paint Pigment

- Dry Chemicals
- Spices
- Carbon Black
- Welding
- Cast Iron
- Wood Dust
- Grindina

www.uasinc.com 1-800-252-4647

ACTUAL FILTER AREA: NUMBER OF VALVES: NUMBER OF CARTRIDGES: APPROX. UNIT WEIGHT: COMPRESSED AIR @ 100 psi:

0.78 SCF PER PULSE

2, WITH INTEGRAL PILOTS 4 @ Ø13.83 x 26° LONG 1000 LBS

UAS, Inc. reserves the right to change design or specifications without notice.

IND-SDB-0807-PRO